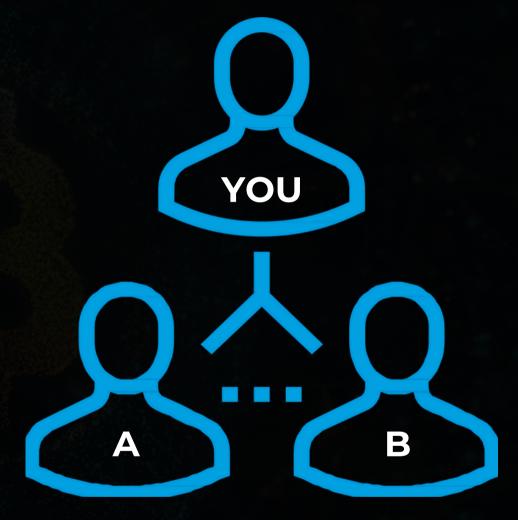

## POOL TRADING -\$100 AND ABOVE

**5% Direct** 

# **POOLFIX**0.5% Daily**UPTO 200%**

1 LEFT AND 1 RIGHT DIRECT COMPULSORY

Ŷ

#### NO CAPPING (EACH PAIR 20% MAX)

#### **25%: INSTANT MATCHING**