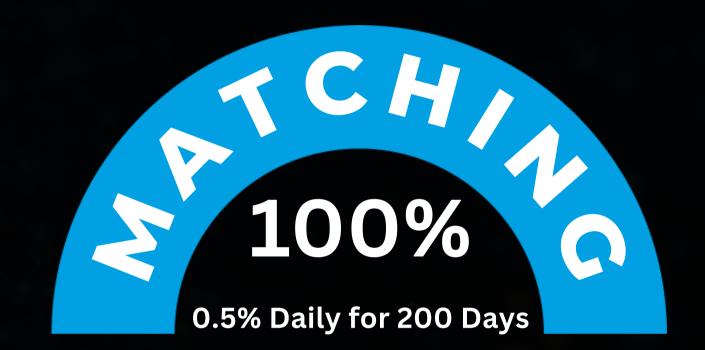

**10% REMAINING MEMBERS** 

**5% DIRECT INCOME** 

EVERY FRIDAY GOLD CLOSING RATE - INVESTING.COM

AFTER 15 DAYS OPEN BUCKET 0.5% DAILY UPTO DOUBLE

Ŷ

#### NO CAPPING (EACH PAIR 10% MAX)

#### **25%: INSTANT MATCHING**

B2 HB 88478962 N