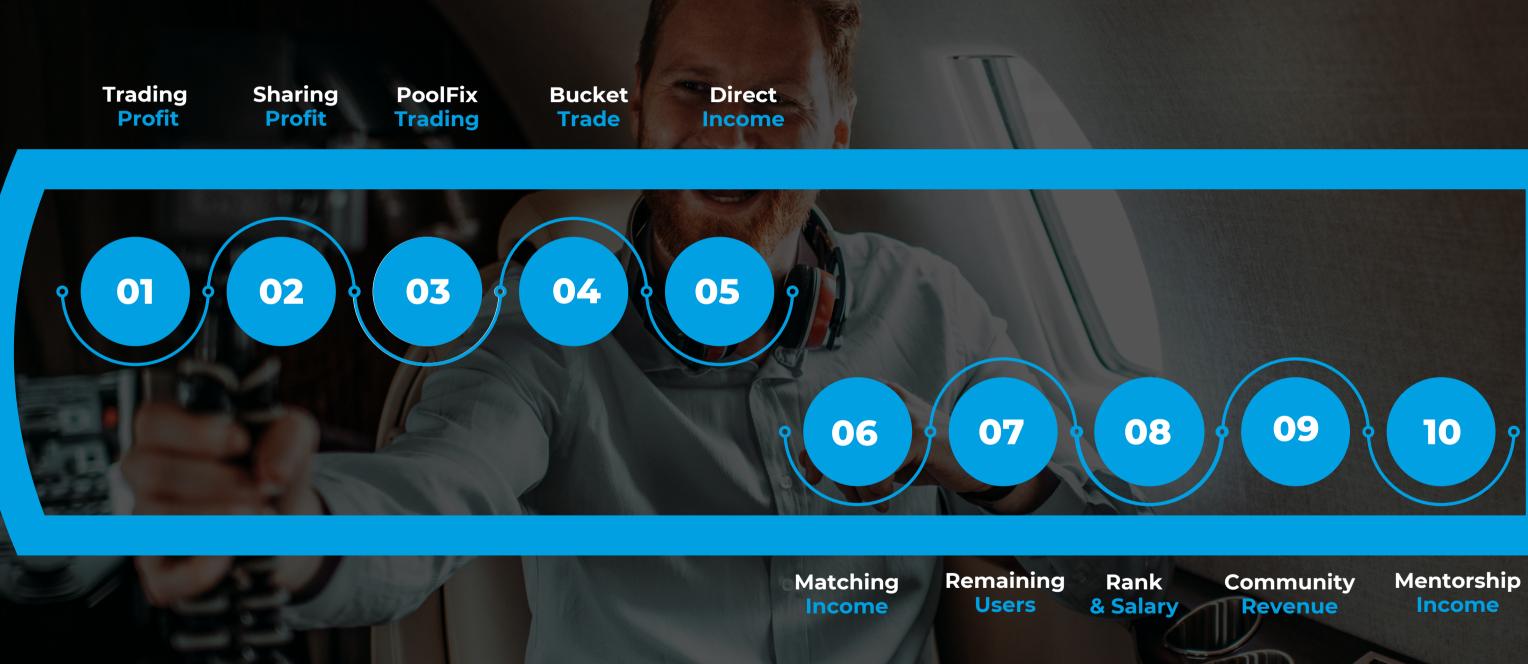

#### Weekly Withdrawal 2.5%-5% P.W

**Auto Credit Capital** With Profit

**Usable Trading Margin 70%** 

**B2** 

Monthly Withdrawal

## 15%-25% P.M

Auto Credit Capital With Profit Usable Trading Margin 80%

**Bot Trading Profit user can** keep 70% remaining 30% for 30 Levels

1-9 Level Open by each one Direct with Trade Fund and get 30 level open only 10 Directs

|     | Level 1        | 20% |
|-----|----------------|-----|
|     | <b>Level 2</b> | 15% |
|     | Level 3        | 10% |
| 90  | Level 4        | 8%  |
| 2   | Level 5        | 7%  |
| 2 - | 🟴 Level 6      | 6%  |
|     | Level 7        | 5%  |
|     | Level 8        | 4%  |
|     | Level 9        | 3%  |
|     | Level 10       | 2%  |
|     | Level 11 – 30  | 1%  |

**LEVELS** 

## POOL TRADING -\$100 AND ABOVE

**5% Direct** 

# **POOLFIX**0.5% Daily**UPTO 200%**

1 LEFT AND 1 RIGHT DIRECT COMPULSORY

Ŷ

#### NO CAPPING (EACH PAIR 20% MAX)

#### **25%: INSTANT MATCHING**

## **BUCKET TRADE** 10 PERSON EACH BUCKET

## **BUCKET PACKAGES**

\$10000

\$5000

\$2500

\$1000

\$500

\$250

EACH MONTH ONE LUCKY PERSON GET 150%

**10% REMAINING MEMBERS** 

**5% DIRECT INCOME** 

EVERY FRIDAY GOLD CLOSING RATE - INVESTING.COM

AFTER 15 DAYS OPEN BUCKET 0.5% DAILY UPTO DOUBLE

Ŷ

#### NO CAPPING (EACH PAIR 10% MAX)

#### **25%: INSTANT MATCHING**

B2 HB 88478962 N

## **COMMUNITY GLOBAL REVENUE**

#### Remaining Capital & AMF Distribution 50%

#### **Core Team**

11th rank Achieved

#### **Core Management**

12th rank Achieved

**Project Head** 

13th rank Achieved

10%

**Global Fund** 

1st 50 Rank

2000 Points Pair Required P.M **\$2.5 Million on Monthly Basis** 

**8% SIB** 

15%

**Global Fund** 

1st 25 Rank

**3000 Points Pair Required P.M \$5 Million on Monthly Basis** 

**9% DIB** 

www.botpips.com

5%

#### **Global Fund 1st 100 Rank**

1000 Points Pair Required P.M **\$1 Million on Monthly Basis** 

#### **Project Director**

14th rank Achieved

### 20%

**Global Fund** 

1st 10 Rank

**5000 Points Pair Required P.M** \$10 Million on Monthly Basis

#### AS A MENTOR YOU CAN GET 5% FROM YOUR TEAM LEADERS AFFILIATE INCOME

**MENTORSHIP BONUS IS ONLY FOR ACTIVE SALARY RANK HOLDERS** 

You can get 5% from your team Leaders Affiliate Income who choose you as a Mentor

## **Choose Your 2** Mentors 50% - 50% You can change your mentor any time